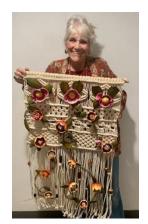

|
| Grape     |         |            |          |              |
| #5        |         |            |          |              |
|           |         |            |          |              |

If you were not present to select and collect, a friend or Patch member who was present has your prize.

## Report as follows:

A to Z Printing Company, 2,000 printed tickets bought \$74.95

North Patches = \$590

South Patches = \$350

Event = \$120

NET PROFIT for fundraiser WALL HANGING event 2024 = \$985.05

#### **WALL ART ENTRY ITEM NUMBERS FROM PARTICIPATING PATCHES**

Item #1 San Diego





Item #2 San Diego



Item #3 Orange



Item #7 Ventura









Item #11 Amador







Item #12 Amador



Item #13 Folsom







































## WALL ART WINNERS, (or desginate)