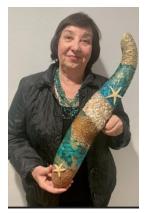

|
| Grape     |         |            |          |              |
| #5        |         |            |          |              |
|           |         |            |          |              |

If you were not present to select and collect, a friend or Patch member who was present has your prize.

## Report as follows:

A to Z Printing Company, 2,000 printed tickets bought \$74.95

North Patches = \$590

South Patches = \$350

Event = \$120

NET PROFIT for fundraiser WALL HANGING event 2024 = \$985.05

#### **WALL ART ENTRY ITEM NUMBERS FROM PARTICIPATING PATCHES**

Item #1 San Diego





Item #2 San Diego



Item #3 Orange



Item #7 Ventura









Item #11 Amador







Item #12 Amador



Item #13 Folsom







































## WALL ART WINNERS, (or desginate)